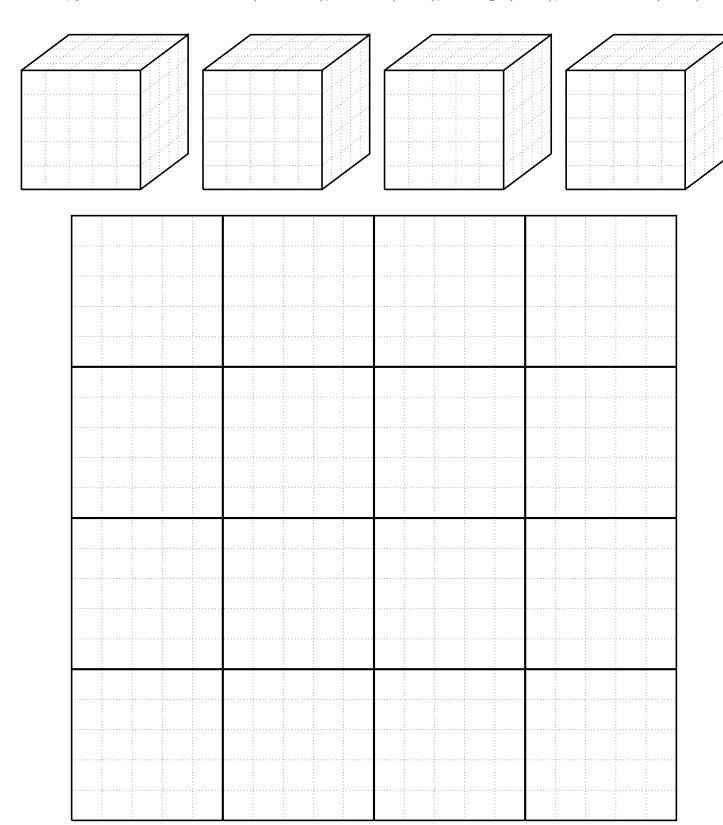

## $\underline{\text{Base 5 Blocks}}$

Instructions: Cut along the solid lines (except for the inner lines of the cubes, of course). When you are finished, you should have 4 blocks  $(5 \times 5 \times 5)$ , 16 flats  $(5 \times 5)$ , 30 longs  $(5 \times 1)$ , and 50 units  $(1 \times 1)$ .